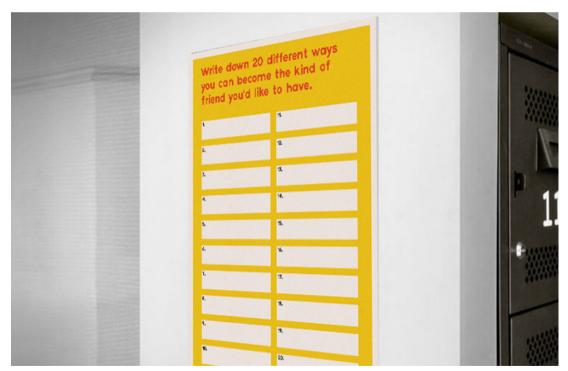

## WHAT DO OUR PACKAGES LOOK LIKE?

Our packages contain all the assets, art, and graphics you are seeking. We provide posters, banners, apparel, and more.

Write down 20 different ways you can become the kind of friend you'd like to have. 15. 20.